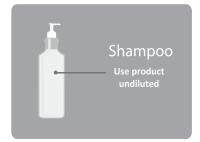

#### **DIRECTIONS**

Apply 5ml (1 tsp) by hand directly from the dispenser or plunger pack to wet hair. Lather well and rinse off.

Repeat if required.